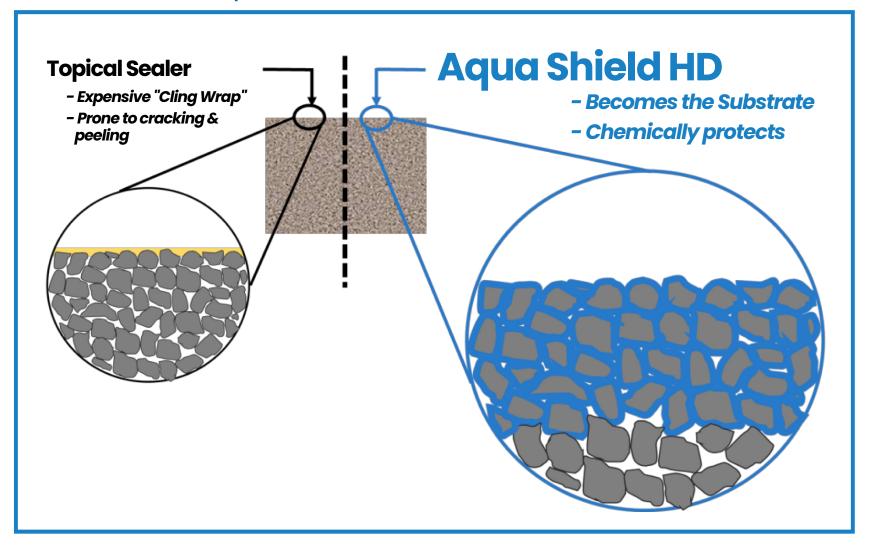

### **HOW IT WORKS**

Aqua Shield HD ® tile and grout sealer works using advanced fluorine chemistry technology which reacts with the surface pores, leaving an invisible, breathable, protective barrier against staining as well as water and oil-based containments. Aqua Shield HD ® tile and grout sealer is a premium fast curing sealer, is ideal both indoors and outdoors, tiles, grout, and natural stone.